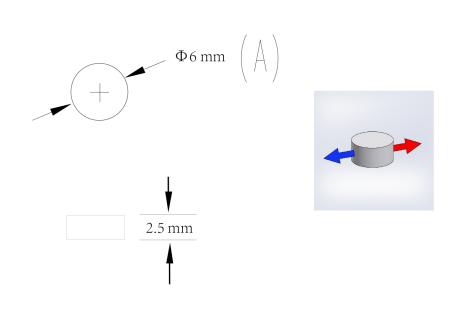

|                          | UNLESS OTHERWISE SPECIFIED DIMENSIONS ARE IN INCHES |                                                                                                                    | RADIAL MAGNETS INC. |             |               |             |  |  |  |  |
|--------------------------|-----------------------------------------------------|--------------------------------------------------------------------------------------------------------------------|---------------------|-------------|---------------|-------------|--|--|--|--|
| TOLERANCES:<br>FRACTONS: | +-0.004<br>± 1/64                                   | 108B NW 20th St. BOCA RATON,FL 33431 (561)392-2103  SHAPE STRENGTH PLATING SIZE AND DIRECTION OF MAGNETIZATION (A) |                     |             |               |             |  |  |  |  |
| DECIMALS:<br>ANGLES:     | ± 0.015<br>± 1 °                                    | DISC                                                                                                               | N52                 | NiCuNi      |               | x 2.5mm     |  |  |  |  |
| MATERIAL:                | MATERIAL: NdFeB                                     | SIZE<br>A                                                                                                          | 9143                | RM9143      | REVISION<br>- |             |  |  |  |  |
| FINISH:                  | NiCuNi                                              | SCALE 1:1                                                                                                          | DRAWN: CG           | CHECKED: HD | APPROVED: HD  | PAGE 1 OF 1 |  |  |  |  |